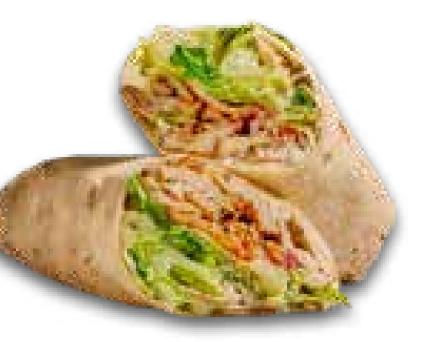

### **CHICKEN CAESAR WRAP** \$8.49 (840cal)

Grilled chicken, bacon, romaine, parmesan & Caesar dressing