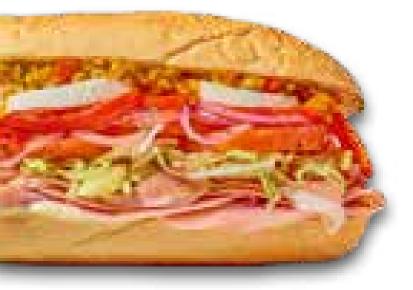

### **SIGNATURE ITALIAN SUB** \$9.19 (650cal)

Ham, salami, prosciutto, fresh mozzarella, roasted red peppers, lettuce, tomato, onion, mayo, pepper relish & hoagie splash