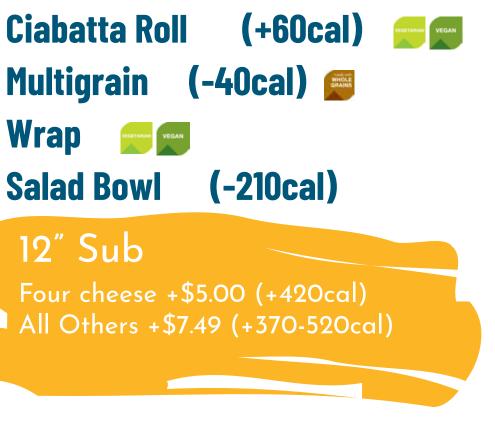

### Ciabatta Roll (+60cal) • Multigrain (-40cal) • Wrap (+0cal)

#### • Salad Bowl (-210cal) • 6" Sub (+0cal) • 12" Sub +\$7.50 (+450cal)

Calories shown are in addition

**6" Sub Ciabatta Roll** Wrap 📂 Salad Bowl

12" Sub