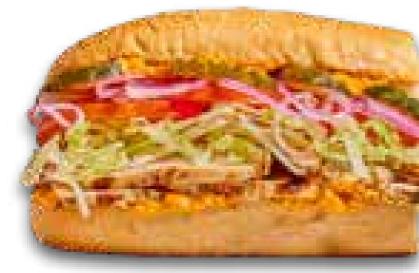

#### **BUFFALO CHICKEN SUB** (450cal) \$8.49 (450cal)

Grilled chicken, lettuce, tomato, onion, spicy pickles & Buffalo blue spread