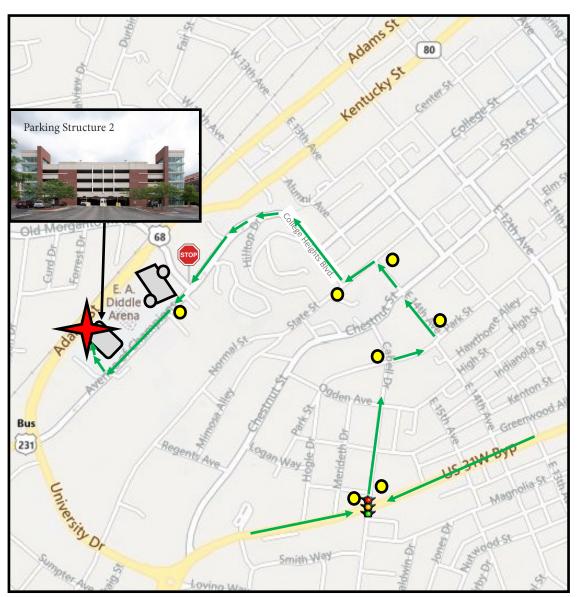

## April 13, 2024 Event's Directional Map Routing Around Lifeskills Run/Walk for Autism



#### If you are traveling North on I-65 (from Nashville)

- 1. Take exit #20B for I-165 (towards Owensboro)
- 2. Take exit #3 off I-165 to US 31W
- 3. Turn right off the exit ramp
- 4. You will travel up 31W to Cabell Drive, signs will be posted.

### If you are traveling South on I-65 (from Louisville)

- 1. Take exit #26 for US-234 (Cemetery Road)
- 2. Turn right off the exit ramp
- 3. Turn left onto 31W
- 4. You will travel down 31W to Cabell Drive, signs will be posted.

### If you are traveling South on I-165 (from Owensboro)

- 1. Take exit #3 off I-165 for US 31w
- 2. Turn left off the exit ramp
- 3. You will travel up 31W to Cabell Drive, signs will be posted.



### Legend

Parking Structure 2

Directional Signs

→ Driving Route



# April 13, 2024 Event's Directional Map Routin