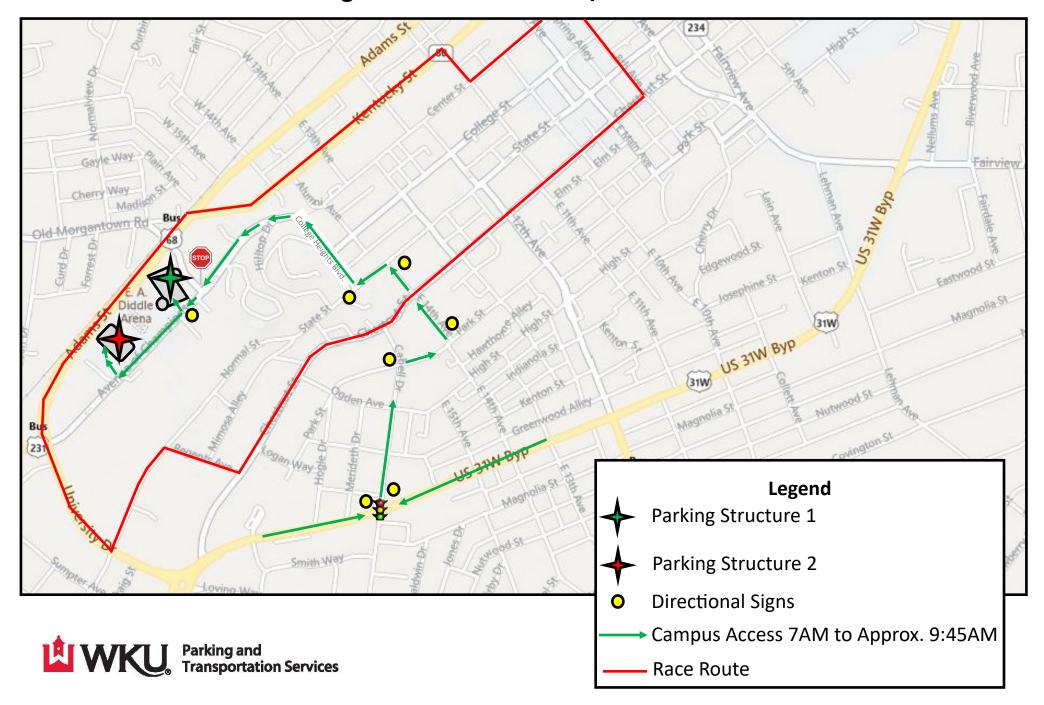

## April 13, 2024 Event's Directional Map Routing Around Lifeskills Run/Walk for Autism

# April 13, 2024 Event's Directional Map Routing Around Lifeskills Run/Walk for Autism