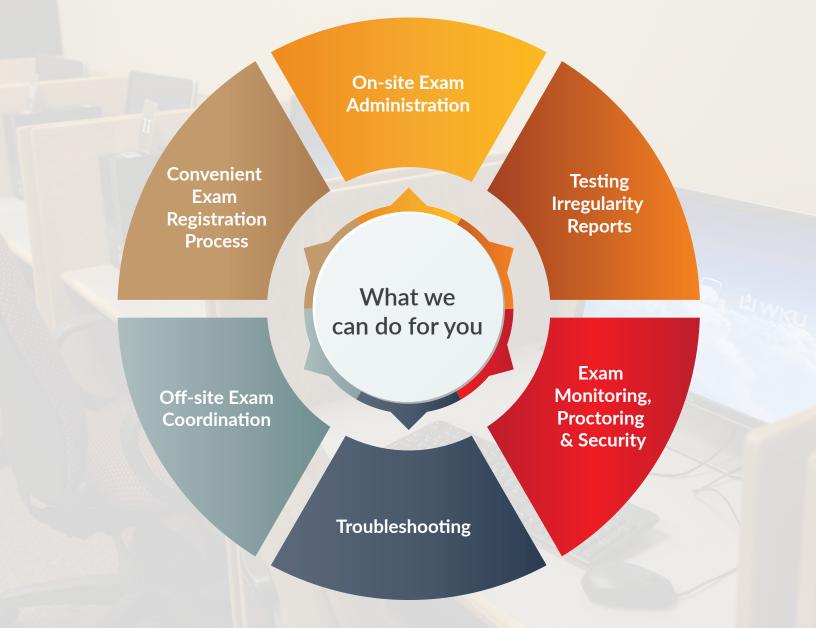

## DELO

## **TESTING CENTERS**

Nationally certified testing services you can depend on.



## Faculty Exam Submission Process ... It's as easy as 1 - 2 - 3!

1 Visit wku.edu/testing 2 Click on the Faculty Portal Complete & Submit Your Form A coordinator will review your submission. If space isn't available during your desired testing window, we will contact you to coordinate an alternate timeframe.

## WKU<sub>®</sub>

© 2018 Western Kentucky University. Printing paid from state funds, KRS 57.375. WKU is a regionally accredited university. Western Kentucky University is an equal opportunity institution of higher education and upon request provides reasonable accommodations to individuals with disabilities. www.wku.edu/eoo