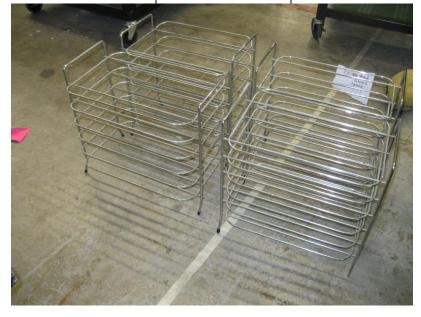

| LOT<br># | ITEM DESCRIPTION              | CONDITION | MINIMUM<br>BID |
|----------|-------------------------------|-----------|----------------|
| 55       | Lot of 4 small steel<br>racks | Good      |                |