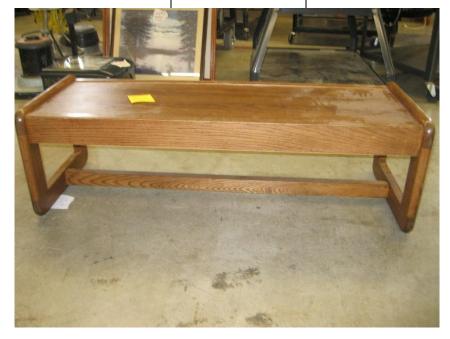

| LOT<br># | ITEM DESCRIPTION    | CONDITION | MINIMUM<br>BID |
|----------|---------------------|-----------|----------------|
| 87       | Wooden Coffee Table | Fair      |                |

| LOT<br># | ITEM DESCRIPTION  | CONDITION | MINIMUM<br>BID |
|----------|-------------------|-----------|----------------|
| 88       | Rolling Gray Cart | Good      |                |