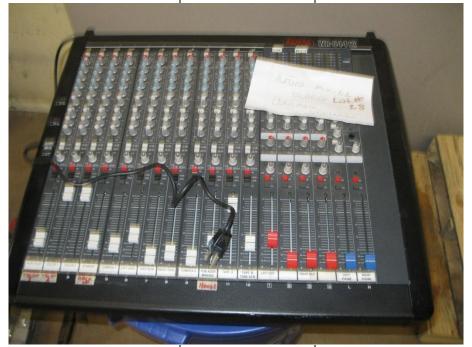

| LOT | ITEM DESCRIPTION   | CONDITION | MINIMUM |
|-----|--------------------|-----------|---------|
| #   |                    |           | BID     |
| 27  | Audio Mixing Board | Unknown   |         |