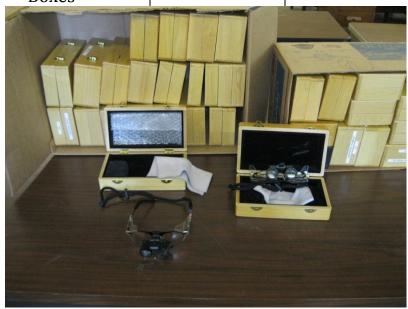

| LOT | ITEM DESCRIPTION      | CONDITION | MINIMUM |
|-----|-----------------------|-----------|---------|
| #   |                       |           | BID     |
| 47  | Lot of 54 SheerVision | Fair      |         |
|     | Glasses w/ Wooden     |           |         |
|     | Boxes                 |           |         |