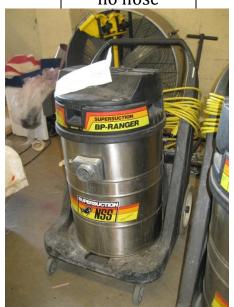

| LOT | ITEM DESCRIPTION | CONDITION    | MINIMUM |
|-----|------------------|--------------|---------|
| #   |                  |              | BID     |
| 22  | Wet and Dry Vac  | Working, but |         |
|     |                  | no hose      |         |