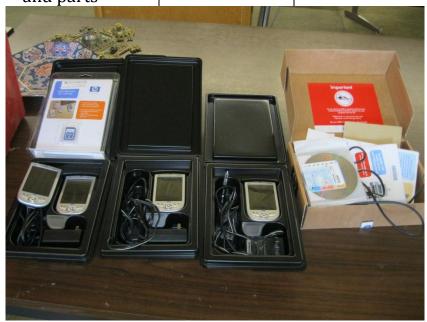

| LOT | ITEM DESCRIPTION | CONDITION | MINIMUM |
|-----|------------------|-----------|---------|
| #   |                  |           | BID     |
| 45  | Projecto-Printer | Unknown   |         |

| LOT<br># | ITEM DESCRIPTION       | CONDITION | MINIMUM<br>BID |
|----------|------------------------|-----------|----------------|
| 46       | Set of 4 HP Pocket PCs | Unknown   |                |
|          | and parts              |           |                |