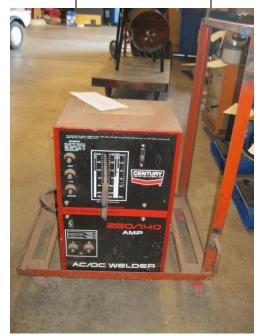

| LOT<br># | ITEM DESCRIPTION | CONDITION | MINIMUM<br>BID |
|----------|------------------|-----------|----------------|
| 16       | Welder           | Unknown   |                |

| LOT | ITEM DESCRIPTION    | CONDITION | MINIMUM |
|-----|---------------------|-----------|---------|
| #   |                     |           | BID     |
| 17  | Set of 2 Floor Fans | Unknown   |         |