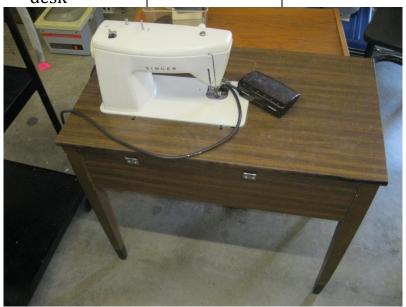

| LOT<br># | ITEM DESCRIPTION       | CONDITION | MINIMUM<br>BID |
|----------|------------------------|-----------|----------------|
| 70       | Sewing Machine in desk | Works     |                |