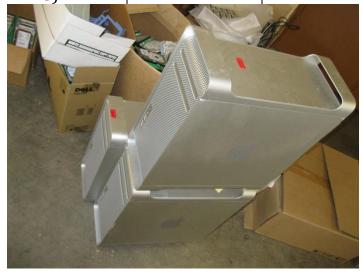

| LOT<br># | ITEM DESCRIPTION | CONDITION | MINIMUM<br>BID |
|----------|------------------|-----------|----------------|
| 96       | Empty Lot        | Empty Lot |                |

| LOT | ITEM DESCRIPTION      | CONDITION | MINIMUM |
|-----|-----------------------|-----------|---------|
| #   |                       |           | BID     |
| 97  | Set of 3 MacPros (FOR | Unknown   |         |
|     | PARTS)                |           |         |