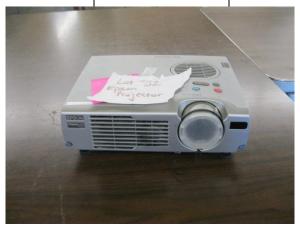

i

| LOT<br># | ITEM DESCRIPTION | CONDITION     | MINIMUM<br>BID |
|----------|------------------|---------------|----------------|
| 32       | Epson Projector  | Bulb turns on |                |

| LOT<br># | ITEM DESCRIPTION | CONDITION     | MINIMUM<br>BID |
|----------|------------------|---------------|----------------|
| 33       | Sanyo Projector  | Bulb turns on |                |