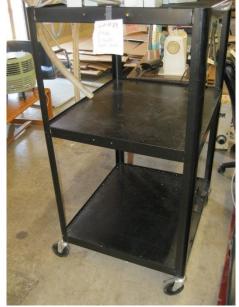

| LOT<br>#    | ITEM DESCRIPTION        | CONDITION | MINIMUM<br>RID |
|-------------|-------------------------|-----------|----------------|
| <del></del> | Black 3-level Roll Cart | Good      | BID            |

| LOT<br># | ITEM DESCRIPTION        | CONDITION    | MINIMUM<br>BID |
|----------|-------------------------|--------------|----------------|
| 77       | Black 3-level Roll Cart | Wobbly, Poor |                |

| LOT<br># | ITEM DESCRIPTION        | CONDITION | MINIMUM<br>BID |
|----------|-------------------------|-----------|----------------|
| 78       | Black 3-level Roll Cart | Good      |                |

| LOT<br># | ITEM DESCRIPTION        | CONDITION | MINIMUM<br>BID |
|----------|-------------------------|-----------|----------------|
| 79       | Black 3-level Roll Cart | Good      |                |