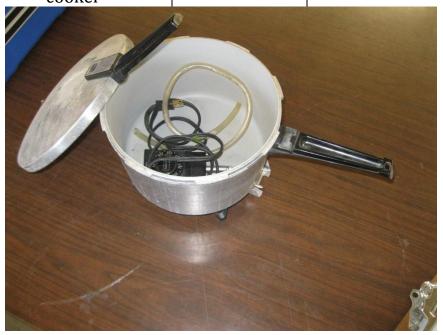

| LOT<br># | ITEM DESCRIPTION            | CONDITION | MINIMUM<br>BID |
|----------|-----------------------------|-----------|----------------|
| 74       | Electric pressure<br>cooker | Unknown   |                |