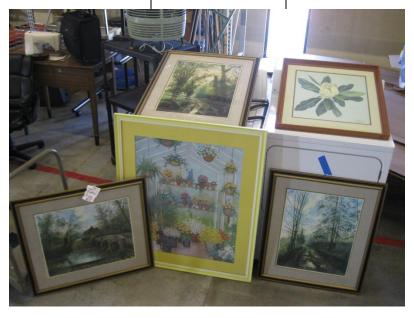

| LOT<br># | ITEM DESCRIPTION       | CONDITION | MINIMUM<br>RID |
|----------|------------------------|-----------|----------------|
| 2        | Set of 3 Framed Prints | Good      | DID            |

| LOT<br># | ITEM DESCRIPTION       | CONDITION | MINIMUM<br>BID |
|----------|------------------------|-----------|----------------|
| 7        | Set of 5 Framed Prints | Good      |                |