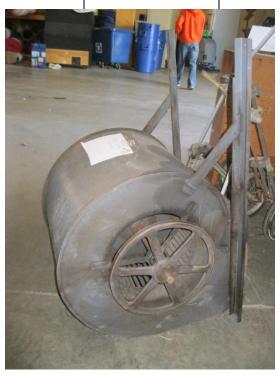

| LOT | ITEM DESCRIPTION | CONDITION | MINIMUM |
|-----|------------------|-----------|---------|
| #   |                  |           | BID     |
| 23  | Cast Iron Sink   | Poor      |         |

| LOT | ITEM DESCRIPTION | CONDITION | MINIMUM |
|-----|------------------|-----------|---------|
| #   |                  |           | BID     |
| 24  | Fan Blower       | No motor  |         |