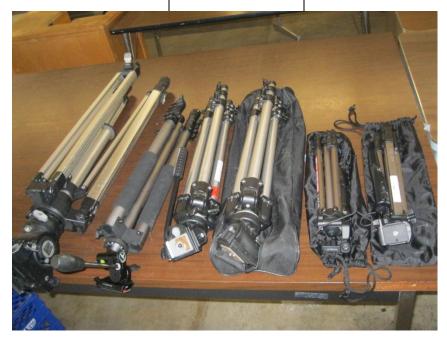

| LOT<br># | ITEM DESCRIPTION | CONDITION | MINIMUM<br>BID |
|----------|------------------|-----------|----------------|
| 40       | Set of 6 Tripods | Fair      |                |

| LOT<br># | ITEM DESCRIPTION                       | CONDITION | MINIMUM<br>BID |
|----------|----------------------------------------|-----------|----------------|
| 41       | Set of 11 Green Land's<br>End Satchels | Good      |                |