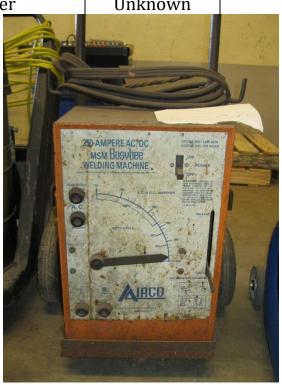

| LOT<br># | ITEM DESCRIPTION | CONDITION | MINIMUM<br>BID |
|----------|------------------|-----------|----------------|
| 18       | Empty Lot        | Empty Lot |                |

| LOT | ITEM DESCRIPTION | CONDITION | MINIMUM |
|-----|------------------|-----------|---------|
| #   |                  |           | BID     |
| 19  | Welder           | Unknown   |         |