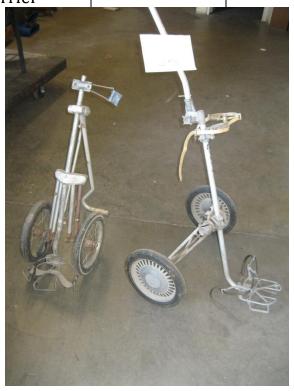

| LOT | ITEM DESCRIPTION      | CONDITION | MINIMUM |
|-----|-----------------------|-----------|---------|
| #   |                       |           | BID     |
| 25  | Lot of 2 Antique Golf | Fair      |         |
|     | Bag Carrier           |           |         |