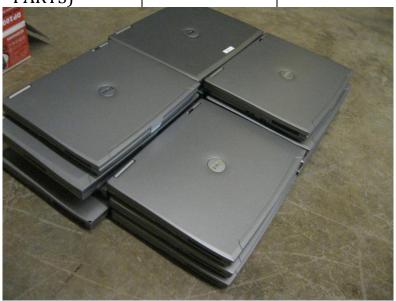

| LOT<br># | ITEM DESCRIPTION        | CONDITION | MINIMUM<br>BID |
|----------|-------------------------|-----------|----------------|
| 99       | Set of 18 Dell Latitude | Unknown   |                |
|          | D600 Laptops (FOR       |           |                |
|          | PARTS)                  |           |                |

| LOT | ITEM DESCRIPTION        | CONDITION | MINIMUM |
|-----|-------------------------|-----------|---------|
| #   |                         |           | BID     |
| 100 | Set of 18 Dell Latitude | Unknown   |         |
|     | D600 Laptops (FOR       |           |         |
|     | PARTS)                  |           |         |

| LOT<br># | ITEM DESCRIPTION        | CONDITION | MINIMUM<br>BID |
|----------|-------------------------|-----------|----------------|
| 101      | Set of 15 Dell Latitude | Unknown   |                |
|          | D610 Laptops (FOR       |           |                |
|          | PARTS)                  |           |                |