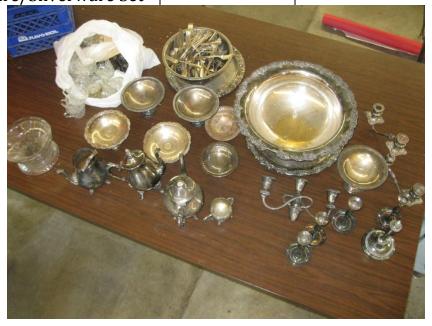

| LOT<br># | ITEM DESCRIPTION        | CONDITION | MINIMUM<br>BID |
|----------|-------------------------|-----------|----------------|
| 6        | Stainless Steel Serving | Fair/Poor |                |
|          | ware/Silverware Set     |           |                |