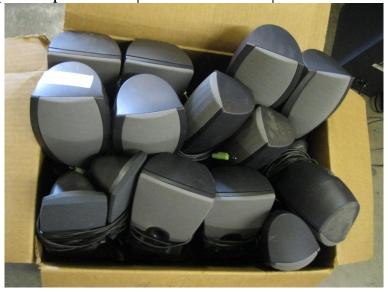

| LOT<br># | ITEM DESCRIPTION       | CONDITION | MINIMUM<br>BID |
|----------|------------------------|-----------|----------------|
| 102      | Set of 20 Dell monitor | Unknown   |                |
|          | speakers               |           |                |

| LOT<br># | ITEM DESCRIPTION   | CONDITION | MINIMUM<br>BID |
|----------|--------------------|-----------|----------------|
| 103      | Set of 13 pairs of | Unknown   |                |
|          | computer speakers  |           |                |

| LOT<br># | ITEM DESCRIPTION                     | CONDITION | MINIMUM<br>BID |
|----------|--------------------------------------|-----------|----------------|
| 104      | Set of 20 pairs of computer speakers | Unknown   |                |