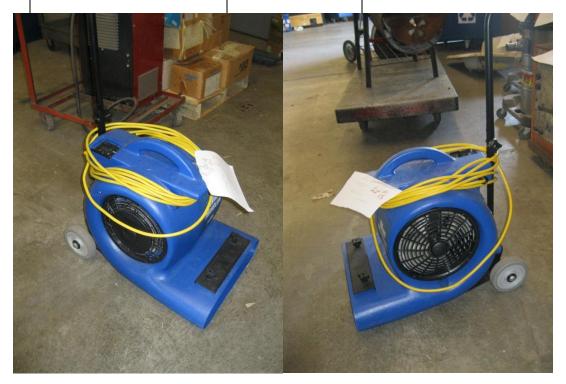

| LOT<br># | ITEM DESCRIPTION | CONDITION | MINIMUM<br>BID |
|----------|------------------|-----------|----------------|
| 16       | Welder           | Unknown   |                |

| LOT | ITEM DESCRIPTION    | CONDITION | MINIMUM |
|-----|---------------------|-----------|---------|
| #   |                     |           | BID     |
| 17  | Set of 2 Floor Fans | Unknown   |         |