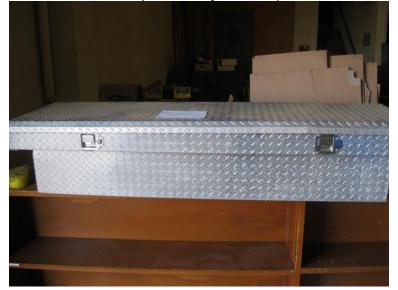

| LOT<br># | ITEM DESCRIPTION    | CONDITION    | MINIMUM<br>BID |
|----------|---------------------|--------------|----------------|
| 26       | Aluminum Truck Tool | Good, but no |                |
|          | Box                 | keys         |                |