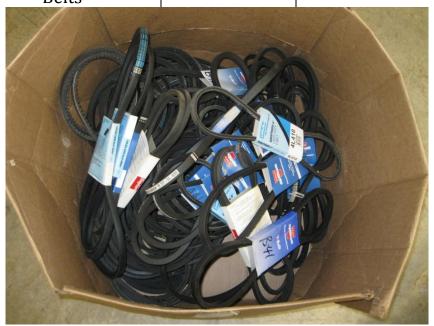

| LOT | ITEM DESCRIPTION    | CONDITION | MINIMUM |
|-----|---------------------|-----------|---------|
| #   |                     |           | BID     |
| 86  | Lot of Transmission | Unknown   |         |
|     | Belts               |           |         |