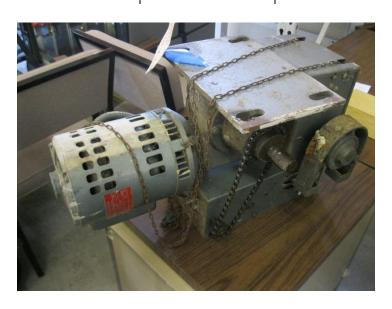

| LOT | ITEM DESCRIPTION      | CONDITION | MINIMUM |
|-----|-----------------------|-----------|---------|
| #   |                       |           | BID     |
| 64  | Garage door motor, GE | Works     | \$5     |