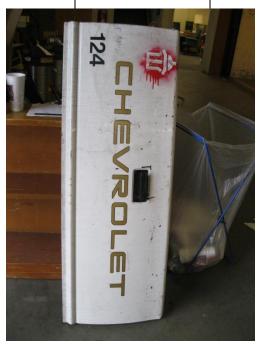

| LOT | ITEM DESCRIPTION   | CONDITION | MINIMUM |
|-----|--------------------|-----------|---------|
| #   |                    |           | BID     |
| 94  | Chevrolet Tailgate | Fair      |         |