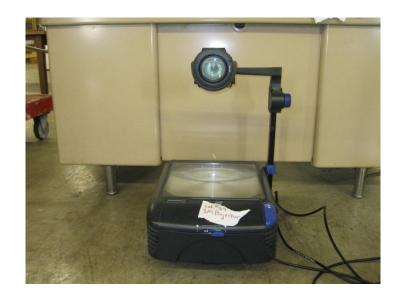

| LOT | ITEM DESCRIPTION     | CONDITION | MINIMUM |
|-----|----------------------|-----------|---------|
| #   |                      |           | BID     |
| 4a  | 1 Set of 6 Projector | Unknown   |         |
|     | Screens              |           |         |

| LOT<br># | ITEM DESCRIPTION                | CONDITION | MINIMUM<br>RID |
|----------|---------------------------------|-----------|----------------|
| 4b       | 1 Set of 6 Projector<br>Screens | Unknown   | DID .          |