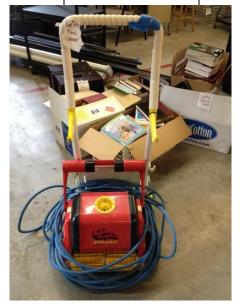

| LOT<br># | ITEM DESCRIPTION | CONDITION | MINIMUM<br>BID |
|----------|------------------|-----------|----------------|
| 12       | Carpet Cleaner   | Unknown   |                |

| LOT | ITEM DESCRIPTION | CONDITION | MINIMUM |
|-----|------------------|-----------|---------|
| #   |                  |           | BID     |
| 13  | Set of 2 Vacuums | Working   |         |