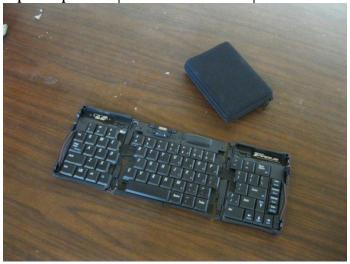

| LOT<br># | ITEM DESCRIPTION     | CONDITION | MINIMUM<br>BID |
|----------|----------------------|-----------|----------------|
| 69       | Set of 2 Portable    | Unknown   |                |
|          | keyboards (not USB)  |           |                |
|          | goes to a palm pilot |           |                |