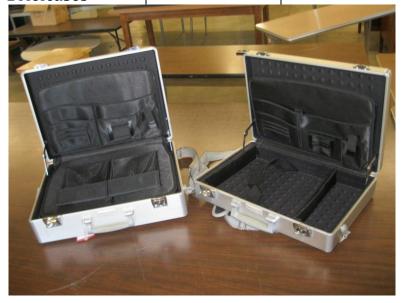

| LOT<br># | ITEM DESCRIPTION | CONDITION | MINIMUM<br>BID |
|----------|------------------|-----------|----------------|
| 49       | Set of 2 Silver  | Good      |                |
|          | Briefcases       |           |                |