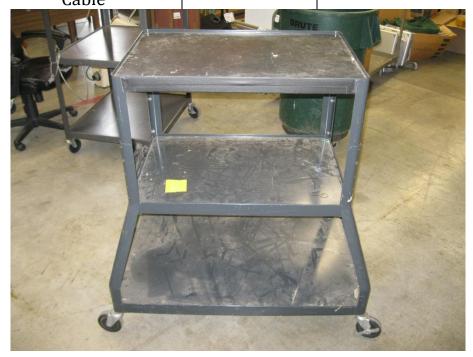

| LOT<br># | ITEM DESCRIPTION               | CONDITION | MINIMUM<br>BID |
|----------|--------------------------------|-----------|----------------|
| 89       | Rolling Black Cart w/<br>Cable | Fair      |                |