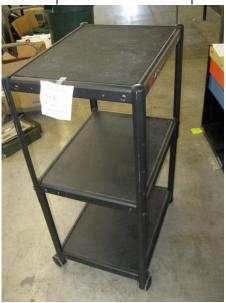

| LOT<br>#    | ITEM DESCRIPTION        | CONDITION | MINIMUM<br>RID |
|-------------|-------------------------|-----------|----------------|
| <del></del> | Black 3-level Roll Cart | Good      | BID            |

| LOT<br># | ITEM DESCRIPTION        | CONDITION    | MINIMUM<br>BID |
|----------|-------------------------|--------------|----------------|
| 77       | Black 3-level Roll Cart | Wobbly, Poor |                |

| LOT<br># | ITEM DESCRIPTION        | CONDITION | MINIMUM<br>BID |
|----------|-------------------------|-----------|----------------|
| 78       | Black 3-level Roll Cart | Good      |                |

| LOT<br># | ITEM DESCRIPTION        | CONDITION | MINIMUM<br>BID |
|----------|-------------------------|-----------|----------------|
| 79       | Black 3-level Roll Cart | Good      |                |