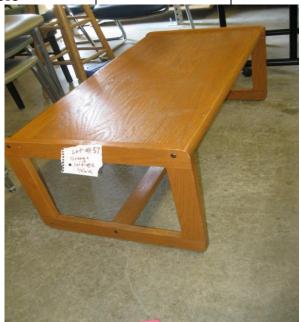

| LOT<br># | ITEM DESCRIPTION              | CONDITION | MINIMUM<br>BID |
|----------|-------------------------------|-----------|----------------|
| 57       | Yellow Orange Coffee<br>Table | Fair      |                |