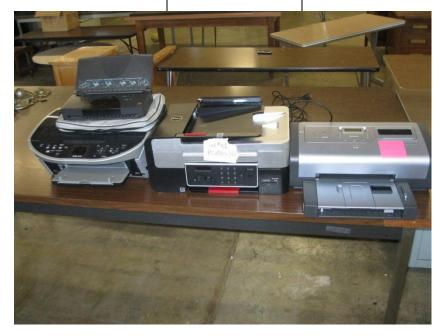

| LOT<br># | ITEM DESCRIPTION  | CONDITION | MINIMUM<br>BID |
|----------|-------------------|-----------|----------------|
| 42       | Set of 4 Printers | Unknown   |                |

| LOT | ITEM DESCRIPTION  | CONDITION | MINIMUM |
|-----|-------------------|-----------|---------|
| #   |                   |           | BID     |
| 43  | Pipetting Machine | Poor      |         |