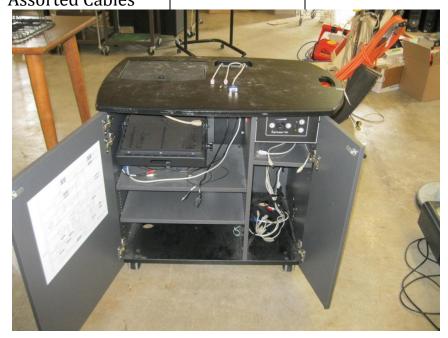

| LOT<br># | ITEM DESCRIPTION                     | CONDITION | MINIMUM<br>BID |
|----------|--------------------------------------|-----------|----------------|
| 90       | Projector Cart w/<br>Assorted Cables | Fair      |                |