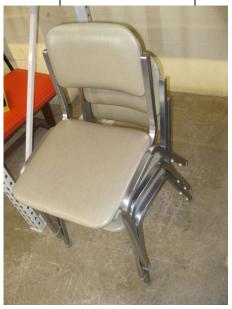

| LOT<br># | ITEM DESCRIPTION              | CONDITION | MINIMUM<br>RID |
|----------|-------------------------------|-----------|----------------|
| 58       | Set of 3 Gray Metal<br>Chairs | Good      | DID            |