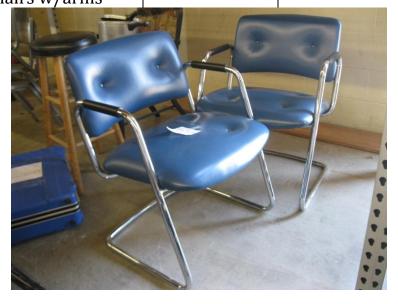

| LOT<br># | ITEM DESCRIPTION      | CONDITION | MINIMUM<br>BID |
|----------|-----------------------|-----------|----------------|
| 54       | Set of 2 Blue leather | Good      |                |
|          | chairs w/arms         |           |                |