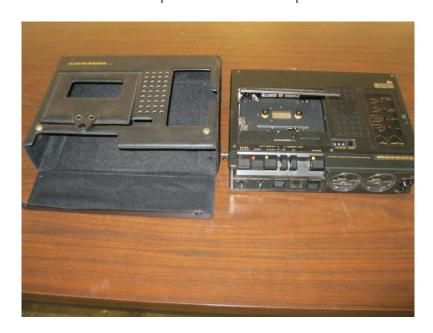

| LOT | ITEM DESCRIPTION | CONDITION | MINIMUM |
|-----|------------------|-----------|---------|
| #   |                  |           | BID     |
| 37  | Set of 6 VCRs    | Unknown   |         |

| LOT<br># | ITEM DESCRIPTION  | CONDITION | MINIMUM<br>BID |
|----------|-------------------|-----------|----------------|
| 38       | Marantz Tape      | Unknown   |                |
|          | Recorder and case |           |                |