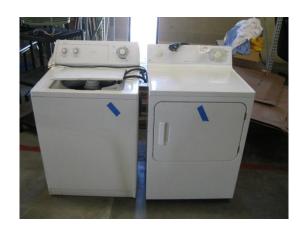

| LOT | ITEM DESCRIPTION     | CONDITION | MINIMUM |
|-----|----------------------|-----------|---------|
| #   |                      |           | BID     |
| 5   | Washer and Dryer Set | Unknown   |         |