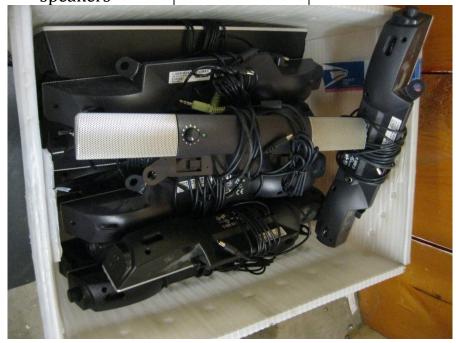

| LOT<br># | ITEM DESCRIPTION       | CONDITION | MINIMUM<br>BID |
|----------|------------------------|-----------|----------------|
| 102      | Set of 20 Dell monitor | Unknown   |                |
|          | speakers               |           |                |

| LOT<br># | ITEM DESCRIPTION   | CONDITION | MINIMUM<br>BID |
|----------|--------------------|-----------|----------------|
| 103      | Set of 13 pairs of | Unknown   |                |
|          | computer speakers  |           |                |

| LOT<br># | ITEM DESCRIPTION                     | CONDITION | MINIMUM<br>BID |
|----------|--------------------------------------|-----------|----------------|
| 104      | Set of 20 pairs of computer speakers | Unknown   |                |