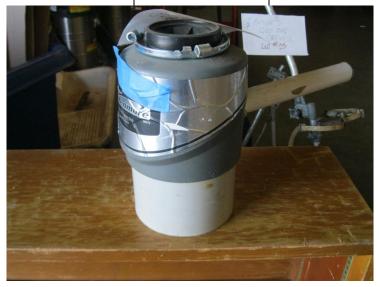

| LOT | ITEM DESCRIPTION | CONDITION | MINIMUM |
|-----|------------------|-----------|---------|
| #   |                  |           | BID     |
| 20  | Garbage Disposal | Working   |         |

| LOT<br># | ITEM DESCRIPTION | CONDITION    | MINIMUM<br>BID |
|----------|------------------|--------------|----------------|
| 21       | Wet and Dry Vac  | Working, but |                |
|          |                  | no hose      |                |