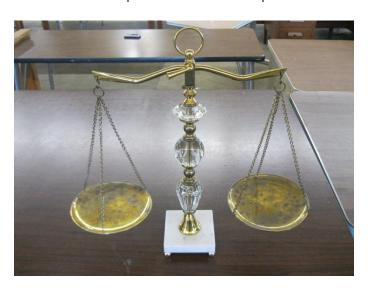

| LOT<br># | ITEM DESCRIPTION  | CONDITION | MINIMUM<br>BID |
|----------|-------------------|-----------|----------------|
| 50       | Black Metal Shelf | Good      |                |

|    | ITEM DESCRIPTION  | CONDITION | MINIMUM |
|----|-------------------|-----------|---------|
| #  |                   |           | BID     |
| 52 | Antique Miniature | Fair      |         |
|    | Scales            |           |         |