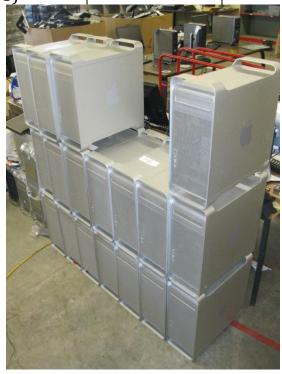

| LOT | ITEM DESCRIPTION | CONDITION | MINIMUM |
|-----|------------------|-----------|---------|
| #   |                  |           | BID     |
| 98  | Set of 18 G5     | Unknown   |         |
|     | PowerMacs (FOR   |           |         |
|     | PARTS)           |           |         |