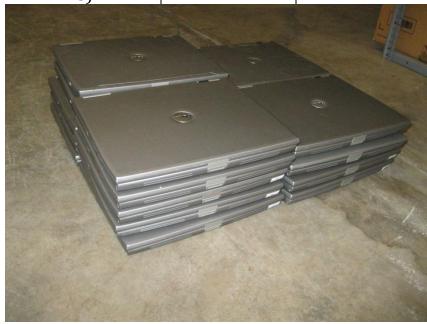

| LOT<br># | ITEM DESCRIPTION        | CONDITION | MINIMUM<br>BID |
|----------|-------------------------|-----------|----------------|
| 99       | Set of 18 Dell Latitude | Unknown   |                |
|          | D600 Laptops (FOR       |           |                |
|          | PARTS)                  |           |                |

| LOT | ITEM DESCRIPTION        | CONDITION | MINIMUM |
|-----|-------------------------|-----------|---------|
| #   |                         |           | BID     |
| 100 | Set of 18 Dell Latitude | Unknown   |         |
|     | D600 Laptops (FOR       |           |         |
|     | PARTS)                  |           |         |