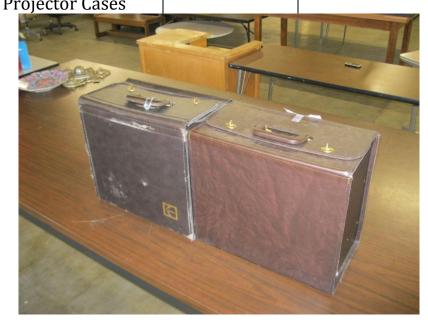

| LOT | ITEM DESCRIPTION      | CONDITION |     |
|-----|-----------------------|-----------|-----|
| #   |                       |           | BID |
| 56  | Set of 2 Hard Leather | Good      |     |
|     | Projector Cases       |           |     |