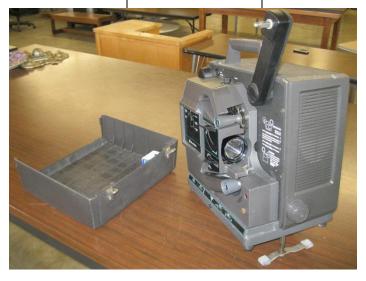

| LOT<br># | ITEM DESCRIPTION | CONDITION | MINIMUM<br>BID |
|----------|------------------|-----------|----------------|
| 61       | Empty Lot        | Unknown   |                |

| LOT<br># | ITEM DESCRIPTION    | CONDITION | MINIMUM<br>BID |
|----------|---------------------|-----------|----------------|
| 62       | 16mm film projector | Unknown   |                |