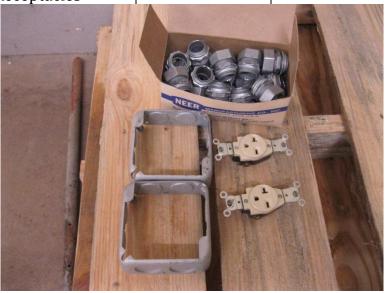

| LOT<br># | ITEM DESCRIPTION | CONDITION | MINIMUM<br>BID |
|----------|------------------|-----------|----------------|
| 14       | Pool Cleaner     | Unknown   |                |

| LOT<br># | ITEM DESCRIPTION                                                | CONDITION | MINIMUM<br>BID |
|----------|-----------------------------------------------------------------|-----------|----------------|
| 15       | Multiple boxes of EMT<br>Fittings, Slotch Boxes,<br>Fluorescent | Unknown   |                |
|          | Lampholder, Single<br>Receptacles                               |           |                |