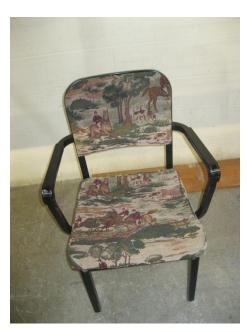

| <b>LOT</b><br># | ITEM DESCRIPTION    | CONDITION | MINIMUM<br>BID |
|-----------------|---------------------|-----------|----------------|
| 60              | Decorative          | Good      |                |
|                 | upholstered chair   |           |                |
|                 | (equestrian themed) |           |                |