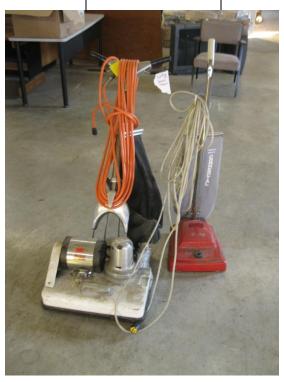

| LOT<br># | ITEM DESCRIPTION | CONDITION | MINIMUM<br>BID |
|----------|------------------|-----------|----------------|
| 12       | Carpet Cleaner   | Unknown   |                |

| LOT | ITEM DESCRIPTION | CONDITION | MINIMUM |
|-----|------------------|-----------|---------|
| #   |                  |           | BID     |
| 13  | Set of 2 Vacuums | Working   |         |