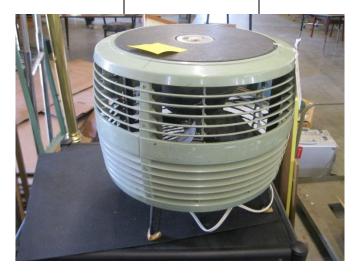

| LOT<br># | ITEM DESCRIPTION | CONDITION | MINIMUM<br>BID |
|----------|------------------|-----------|----------------|
| 72       | Empty Lot        | Empty Lot |                |

| LOT<br># | ITEM DESCRIPTION | CONDITION | MINIMUM<br>RID |
|----------|------------------|-----------|----------------|
| 73       | Green floor fan  | Works     | DID            |