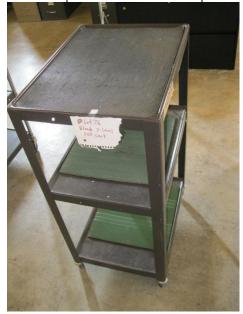

| LOT<br>#    | ITEM DESCRIPTION        | CONDITION | MINIMUM<br>RID |
|-------------|-------------------------|-----------|----------------|
| <del></del> | Black 3-level Roll Cart | Good      | BID            |