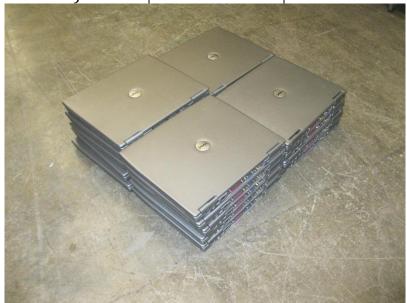

| LOT<br># | ITEM DESCRIPTION        | CONDITION | MINIMUM<br>BID |
|----------|-------------------------|-----------|----------------|
| 101      | Set of 15 Dell Latitude | Unknown   |                |
|          | D610 Laptops (FOR       |           |                |
|          | PARTS)                  |           |                |