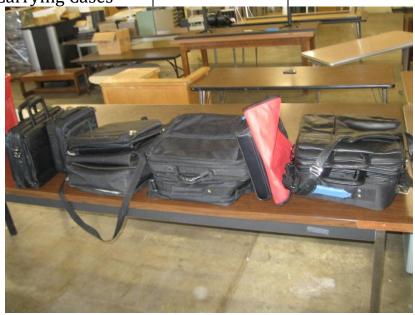

| LOT<br># | ITEM DESCRIPTION       | CONDITION | MINIMUM<br>BID |
|----------|------------------------|-----------|----------------|
| 48       | Set of 11 Black Laptop | Fair      |                |
|          | Carrying Cases         |           |                |

| LOT<br># | ITEM DESCRIPTION | CONDITION | MINIMUM<br>BID |
|----------|------------------|-----------|----------------|
| 49       | Set of 2 Silver  | Good      |                |
|          | Briefcases       |           |                |

| LOT<br># | ITEM DESCRIPTION                     | CONDITION | MINIMUM<br>BID |
|----------|--------------------------------------|-----------|----------------|
| 53       | Black Laptop case on wheels w/handle | Good      |                |