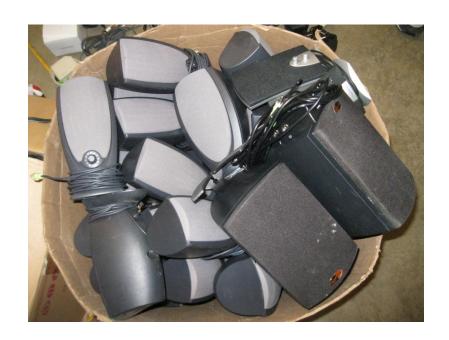

| LOT<br># | ITEM DESCRIPTION       | CONDITION | MINIMUM<br>BID |
|----------|------------------------|-----------|----------------|
| 102      | Set of 20 Dell monitor | Unknown   |                |
|          | speakers               |           |                |

| LOT<br># | ITEM DESCRIPTION   | CONDITION | MINIMUM<br>BID |
|----------|--------------------|-----------|----------------|
| 103      | Set of 13 pairs of | Unknown   |                |
|          | computer speakers  |           |                |

| LOT<br># | ITEM DESCRIPTION                     | CONDITION | MINIMUM<br>BID |
|----------|--------------------------------------|-----------|----------------|
| 104      | Set of 20 pairs of computer speakers | Unknown   |                |