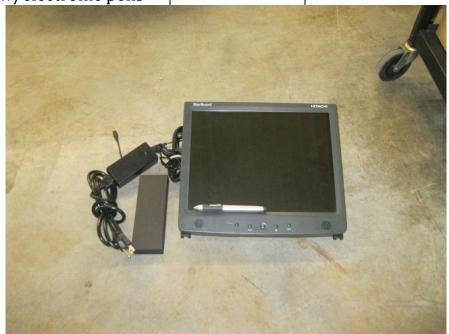

| LOT<br># | ITEM DESCRIPTION  | CONDITION | MINIMUM<br>BID |
|----------|-------------------|-----------|----------------|
| 71       | Lot of 15 Hitachi | Unknown   |                |
|          | Starboards        |           |                |
|          | w/electronic pens |           |                |