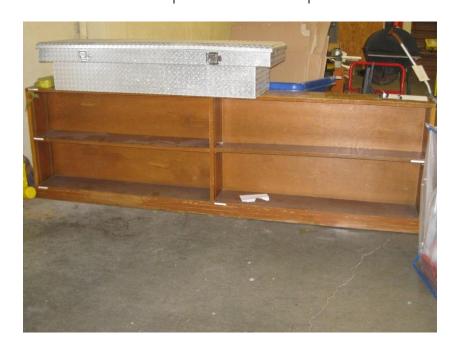

| LOT<br># | ITEM DESCRIPTION    | CONDITION    | MINIMUM<br>BID |
|----------|---------------------|--------------|----------------|
| 26       | Aluminum Truck Tool | Good, but no |                |
|          | Box                 | keys         |                |

| LOT<br># | ITEM DESCRIPTION   | CONDITION | MINIMUM<br>BID |
|----------|--------------------|-----------|----------------|
| 28       | Large Wooden Shelf | Good      |                |

| LOT<br># | ITEM DESCRIPTION | CONDITION               | MINIMUM<br>BID |
|----------|------------------|-------------------------|----------------|
| 29       | Flood Lights     | No bulbs,<br>broken leg |                |