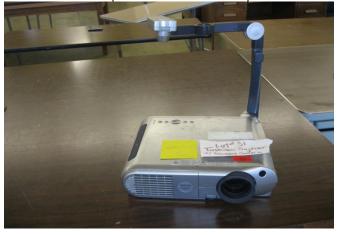

| LOT<br># | ITEM DESCRIPTION  | CONDITION     | MINIMUM<br>BID |
|----------|-------------------|---------------|----------------|
| <br>31   | Toshiba Projector | Bulb turns on |                |
|          | w/document camera |               |                |