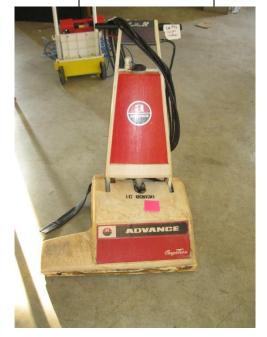

| LOT<br># | ITEM DESCRIPTION | CONDITION | MINIMUM<br>BID |
|----------|------------------|-----------|----------------|
| 12       | Carpet Cleaner   | Unknown   |                |

| LOT | ITEM DESCRIPTION | CONDITION | MINIMUM |
|-----|------------------|-----------|---------|
| #   |                  |           | BID     |
| 13  | Set of 2 Vacuums | Working   |         |