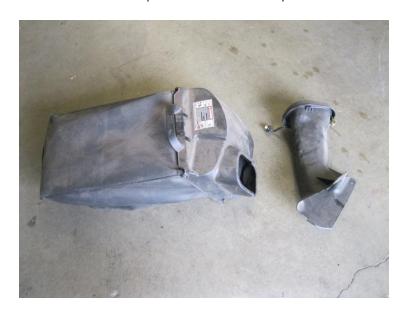

| LOT<br># | ITEM DESCRIPTION       | CONDITION | MINIMUM<br>BID |
|----------|------------------------|-----------|----------------|
| 95       | Grass Clipping Catcher | Fair      |                |