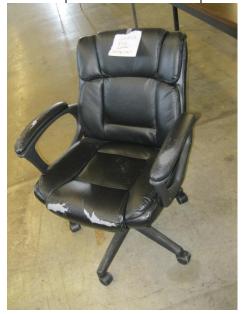

| LOT<br># | ITEM DESCRIPTION            | CONDITION | MINIMUM<br>BID |
|----------|-----------------------------|-----------|----------------|
| 68       | Black leather rolling chair | Fair      |                |