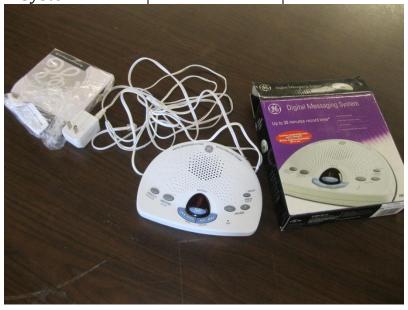

| LOT<br># | ITEM DESCRIPTION     | CONDITION | MINIMUM<br>BID |
|----------|----------------------|-----------|----------------|
| 67       | GE Digital Messaging | Works     |                |
|          | System               |           |                |