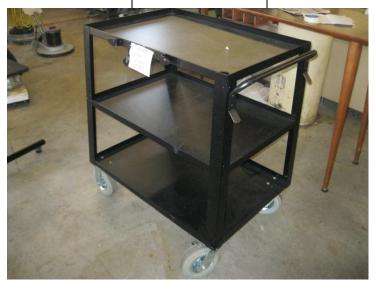

| LOT<br># | ITEM DESCRIPTION        | CONDITION    | MINIMUM<br>BID |
|----------|-------------------------|--------------|----------------|
| 77       | Black 3-level Roll Cart | Wobbly, Poor |                |

| LOT<br># | ITEM DESCRIPTION        | CONDITION | MINIMUM<br>BID |
|----------|-------------------------|-----------|----------------|
| 78       | Black 3-level Roll Cart | Good      |                |

| LOT<br># | ITEM DESCRIPTION        | CONDITION | MINIMUM<br>BID |
|----------|-------------------------|-----------|----------------|
| 79       | Black 3-level Roll Cart | Good      |                |