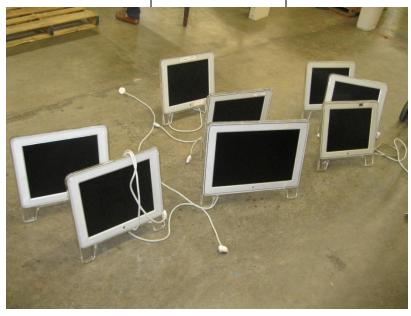

| LOT<br># | ITEM DESCRIPTION      | CONDITION | MINIMUM<br>BID |
|----------|-----------------------|-----------|----------------|
| 105      | Set of 8 Mac monitors | Working   |                |

| LOT<br># | ITEM DESCRIPTION | CONDITION | MINIMUM<br>BID |
|----------|------------------|-----------|----------------|
| 106      | Empty Lot        | Empty Lot |                |