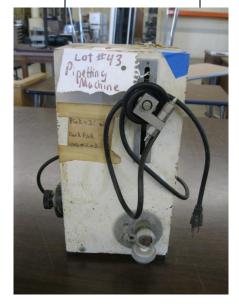

| LOT<br># | ITEM DESCRIPTION  | CONDITION | MINIMUM<br>BID |
|----------|-------------------|-----------|----------------|
| 42       | Set of 4 Printers | Unknown   |                |

| LOT | ITEM DESCRIPTION  | CONDITION | MINIMUM |
|-----|-------------------|-----------|---------|
| #   |                   |           | BID     |
| 43  | Pipetting Machine | Poor      |         |