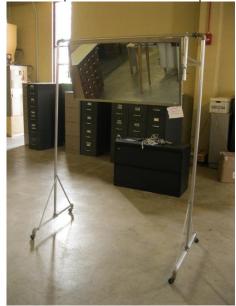

| LOT | ITEM DESCRIPTION | CONDITION | MINIMUM |
|-----|------------------|-----------|---------|
| #   |                  |           | BID     |
| 66  | Large mirror on  | Good      |         |
|     | wheels           |           |         |