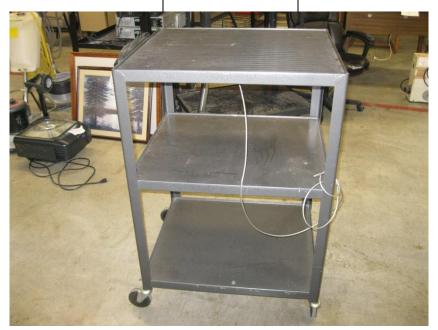

| LOT<br># | ITEM DESCRIPTION    | CONDITION | MINIMUM<br>BID |
|----------|---------------------|-----------|----------------|
| 87       | Wooden Coffee Table | Fair      |                |

| LOT<br># | ITEM DESCRIPTION  | CONDITION | MINIMUM<br>BID |
|----------|-------------------|-----------|----------------|
| 88       | Rolling Gray Cart | Good      |                |