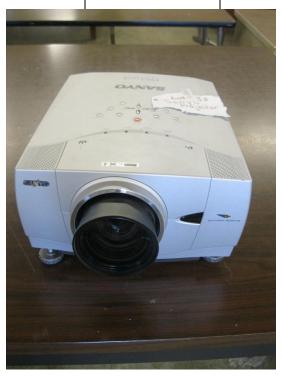

i

| LOT<br># | ITEM DESCRIPTION | CONDITION     | MINIMUM<br>BID |
|----------|------------------|---------------|----------------|
| 32       | Epson Projector  | Bulb turns on |                |

| LOT<br># | ITEM DESCRIPTION | CONDITION     | MINIMUM<br>BID |
|----------|------------------|---------------|----------------|
| 33       | Sanyo Projector  | Bulb turns on |                |