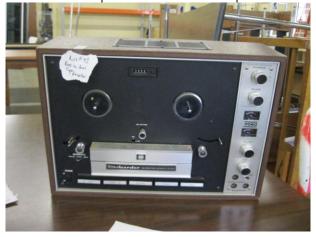

| LOT<br># | ITEM DESCRIPTION      | CONDITION | MINIMUM<br>BID |
|----------|-----------------------|-----------|----------------|
| 91       | Misc. Office Supplies | Fair      |                |

| LOT<br># | ITEM DESCRIPTION  | CONDITION | MINIMUM<br>BID |
|----------|-------------------|-----------|----------------|
| 92       | Reel-to-Reel Tape | Unknown   | DID            |
|          | Recorder          |           |                |