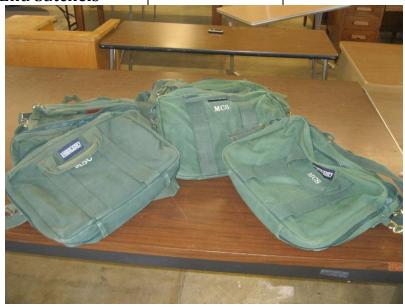

| LOT<br># | ITEM DESCRIPTION | CONDITION | MINIMUM<br>BID |
|----------|------------------|-----------|----------------|
| 40       | Set of 6 Tripods | Fair      |                |

| LOT<br># | ITEM DESCRIPTION                       | CONDITION | MINIMUM<br>BID |
|----------|----------------------------------------|-----------|----------------|
| 41       | Set of 11 Green Land's<br>End Satchels | Good      |                |