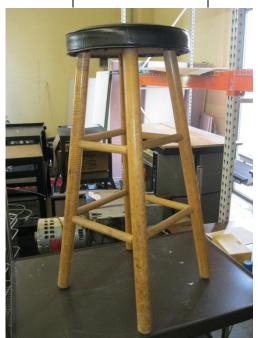

| LOT<br># | ITEM DESCRIPTION     | CONDITION | MINIMUM<br>BID |
|----------|----------------------|-----------|----------------|
| 59       | Wooden stool w/black | Good      |                |
|          | top                  |           |                |