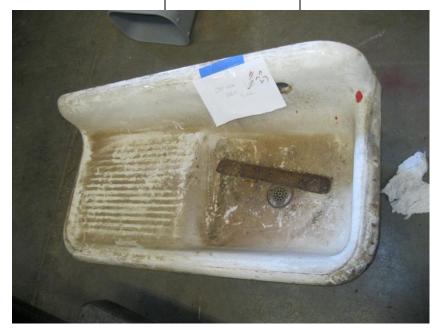

| LOT | ITEM DESCRIPTION | CONDITION | MINIMUM |
|-----|------------------|-----------|---------|
| #   |                  |           | BID     |
| 23  | Cast Iron Sink   | Poor      |         |

| LOT | ITEM DESCRIPTION | CONDITION | MINIMUM |
|-----|------------------|-----------|---------|
| #   |                  |           | BID     |
| 24  | Fan Blower       | No motor  |         |