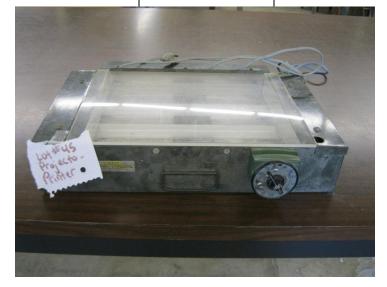

| LOT | ITEM DESCRIPTION | CONDITION | MINIMUM |
|-----|------------------|-----------|---------|
| #   |                  |           | BID     |
| 45  | Projecto-Printer | Unknown   |         |

| LOT<br># | ITEM DESCRIPTION       | CONDITION | MINIMUM<br>BID |
|----------|------------------------|-----------|----------------|
| 46       | Set of 4 HP Pocket PCs | Unknown   |                |
|          | and parts              |           |                |