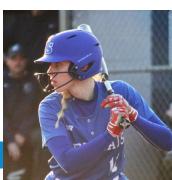

Junior Samuel Mylor gets helped up by the opposing team showing sportsmanship.

Senior Gracie Arnemann is up to bat during the softball game as the team faces the Ohio County.

The cheer team looks onward and cheers the football team on as they compete.