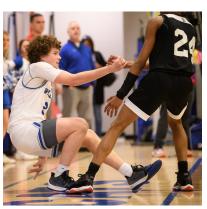

Junior Samuel Mylor gets helped up by the opposing team showing sportsmanship.

Senior Gracie Arnemann is up to bat during the softball game as the team faces the Ohio County.

The cheer team looks onward and cheers the football team on as they compete.