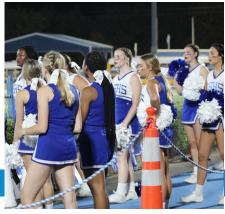

Junior Samuel Mylor gets helped up by the opposing team showing sportsmanship.

Senior Gracie Arnemann is up to bat during the softball game as the team faces the Ohio County.

The cheer team looks onward and cheers the football team on as they compete.