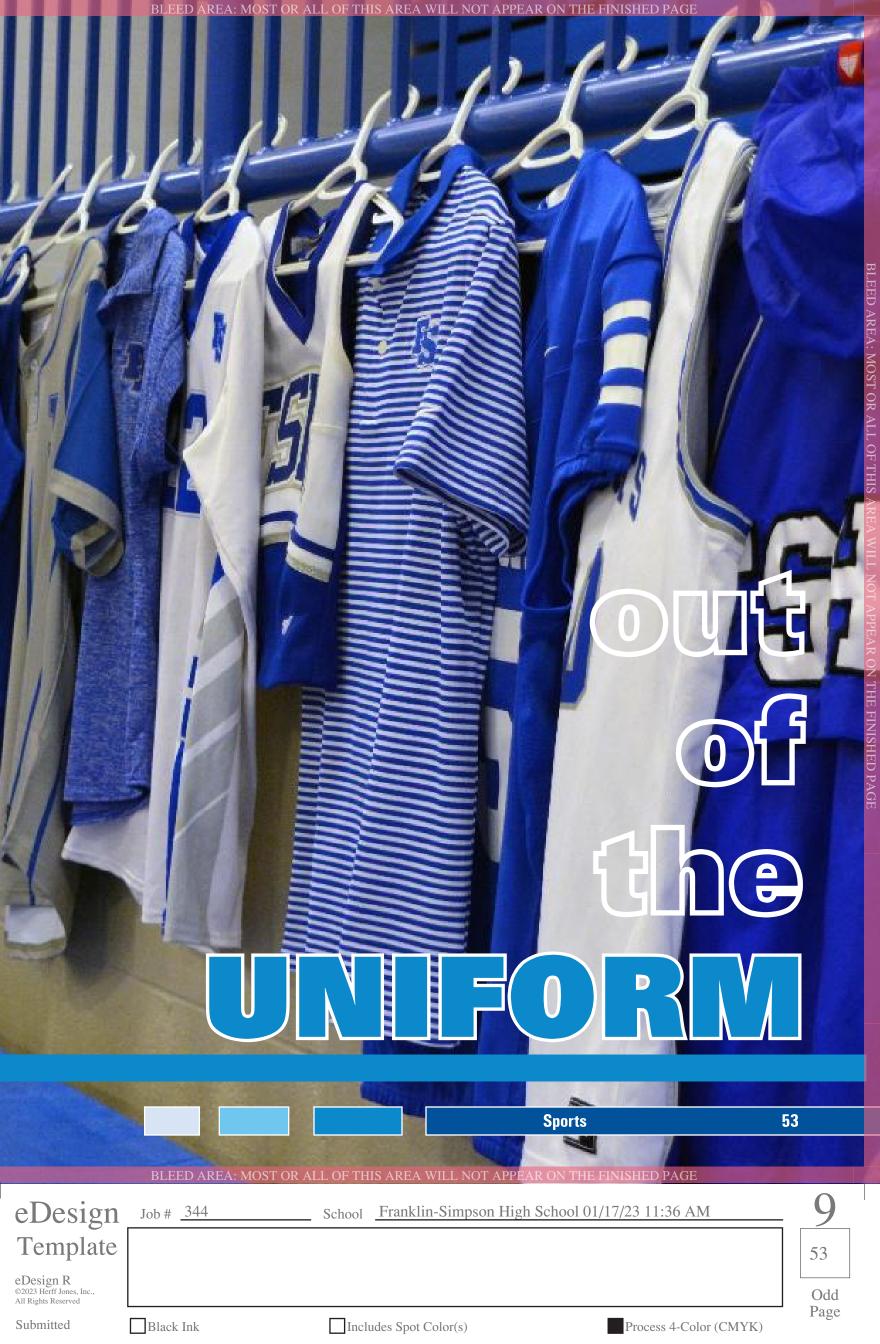

**Sports** 

Jerseys from all of the FSHS

sports teams hang together in

a mix of blue and white from

the balcony in the gym.

Job # 344

School Franklin-Simpson High School 01/17/23 11:35 AM

52