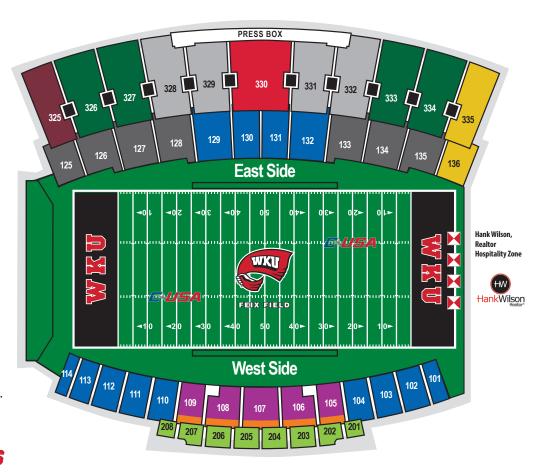

## 2021 HILLTOPPER FOOTBALL FACULTY/STAFF SEATING CHART

\*Faculty/staff discount is limited to two (2) season tickets per account.

## Club Seats: \$1,195 per seat

VIP Chair: \$115 per seat + \$500 HAF Annual Donation Per Seat

Topper: \$85 per seat + \$250 HAF Annual Donation Per Seat

Spirit: \$85 per seat + \$50 HAF Annual Donation Per Seat

Red Towel: \$85 per seat + \$150 HAF Annual Donation Unlimited Seats

Loyalty: \$85 per seat + \$50 HAF Annual Donation Unlimited Seats

Reserved: \$85 per seat

Big Red Family Plan: \$220 for four seats Additional tickets \$55 per seat Minimum four seat purchase No HAF Donation Required

Hank Wilson, Realtor Hospitality Zone: Call for pricing and availability

\*Season Ticket Price is in addition to HAF donation. All prices are inclusive of all taxes.