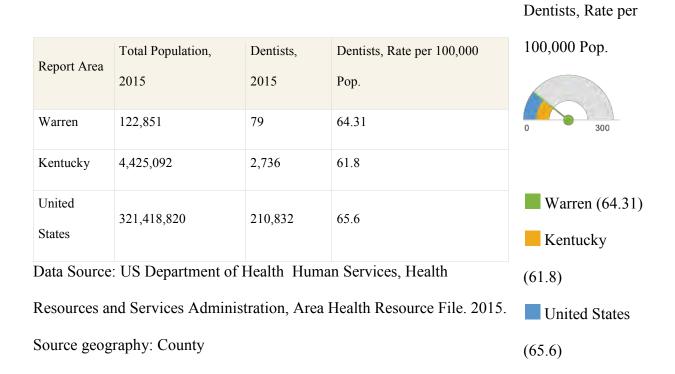

| Sexually transmitted infections                     | 413.4                  | 145.1              | 395.2             |
| Teen births                                         | 23                     | 15                 | 38                |
| http://www.countyhealthrankings.org/app/kentucky/20 | 1<br>018/rankings/warr | en/county/outcomes | /overall/snapshot |

## Access to Dentists

This indicator reports the number of dentists per 100,000 population. This indicator includes all dentists - qualified as having a doctorate in dental surgery (D.D.S.) or dental medicine (D.M.D.), who are licensed by the state to practice dentistry and who are practicing within the scope of that license. WKUCCC is fortunate to have the WKU Dental Clinic as a location for dental homes for WKUCCC families.



## Access to Mental Health Providers

This indicator reports the rate of the county population to the number of mental health providers including psychiatrists, psychologists, clinical social workers, and counselors that specialize in mental health care.

Mental Health Care

Provider Rate (Per

|        |            | Number of           | Ratio of Mental<br>Health Providers | Mental Health Care     |
|--------|------------|---------------------|-------------------------------------|------------------------|
| Report | Estimated  | Mental              | to Population                       | Provider Rate (Per     |
| Area   | Population | Health<br>Providers | (1 Provider per<br>x Persons)       | 100,000<br>Population) |
| Warren | 120,458    | 247                 | 487.7