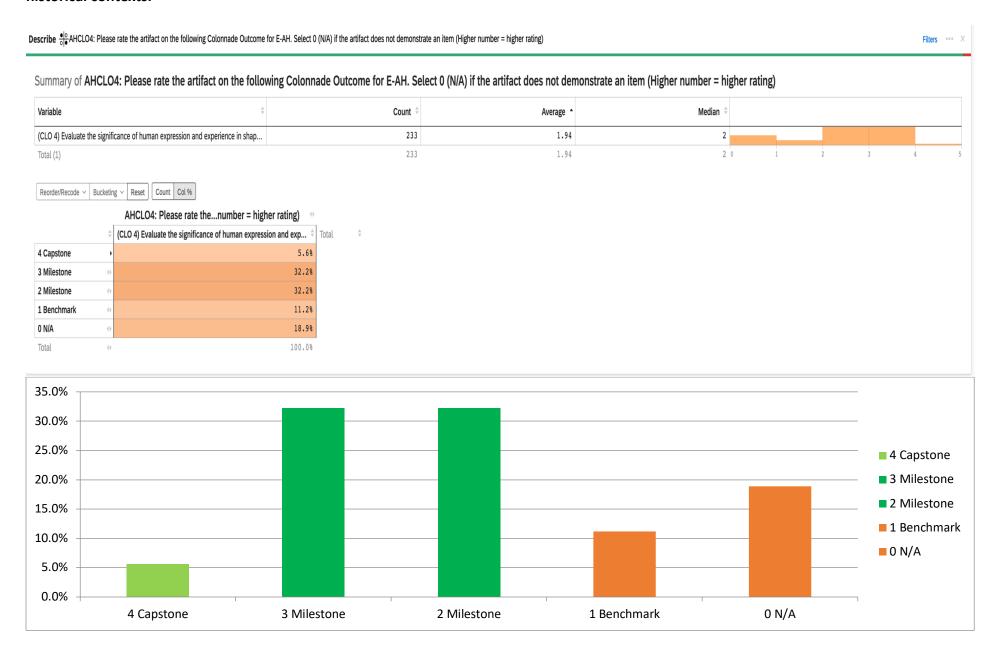

Aggregate Data for Exploration CLO #3: Demonstrate how social, cultural, and historical contexts influence creative expression in the arts and humanities.

Aggregate Data for Exploration CLO #4: Evaluate the significance of human expression and experience in shaping larger social, cultural, and historical contexts.