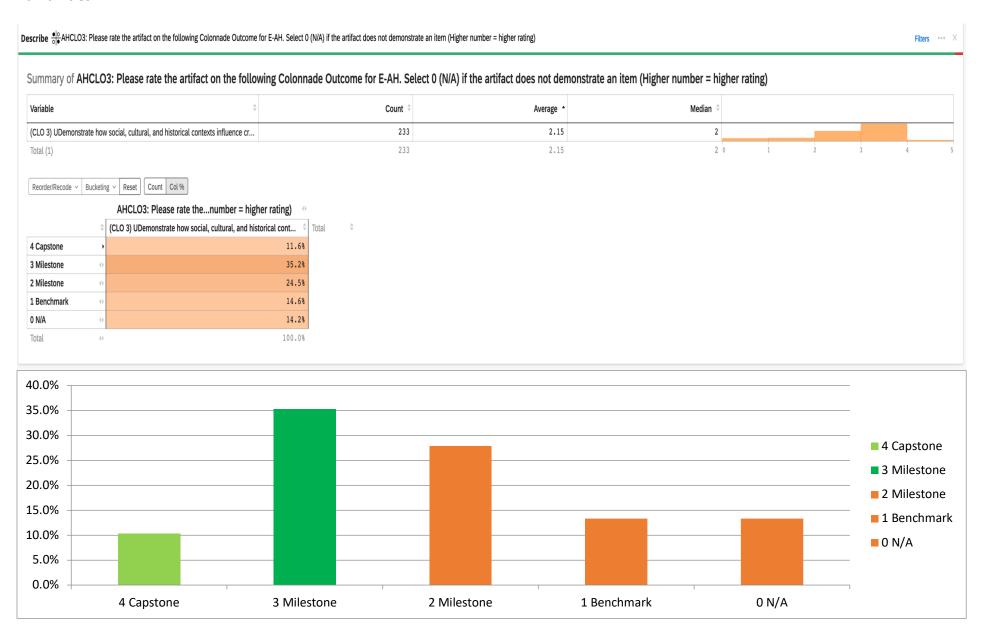

Aggregate Data for Exploration CLO #3: Demonstrate how social, cultural, and historical contexts influence creative expression in the arts and humanities.

Aggregate Data for Exploration CLO #4: Evaluate the significance of human expression and experience in shaping larger social, cultural, and historical contexts.