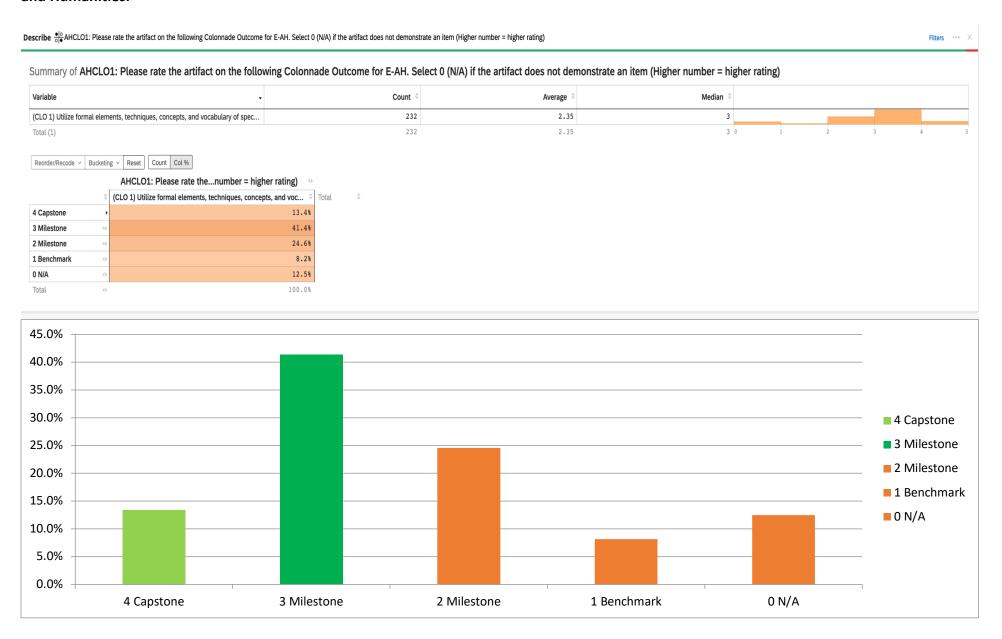

Aggregate Data for Exploration CLO #1: Utilize basic formal elements, techniques, concepts, and vocabulary of specific disciplines within the Arts and Humanities.